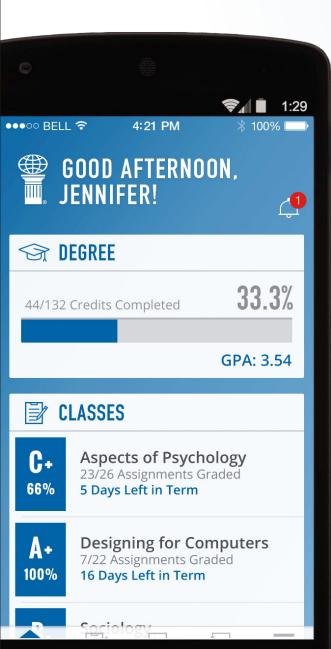

**HOME** Home is truly where the heart is – and Home is the heart of AlU Mobile. Here you can access everything the app has to offer. AlU Mobile makes use of your device's native functionality for tapping, swiping, and much more. As a student, you are naturally inquisitive. Explore the app and all it has to offer!

**NOTIFICATIONS** Life is already too busy. Let AIU Mobile help you keep up with your assignments and other tasks. When you're not logged in, important notifications will appear on your device screen. When you are logged in, a school bell will keep track of new notifications in the upper right corner of the Home view. You'll never miss an assignment due date again with a Tasks reminder center on the Home view or accessed in the navigation ribbon along the bottom of the screen (iPhone users only) or swiping the Home screen to the left (Android users only). Dismiss and restore your tasks with ease – it's as simple as the tap and swipe of a finger! Add reminders to your device's calendar easily from within AIU Mobile.

**CLASS** We've designed AIU Mobile to take the worry out of finding your classroom on the first day. Access your classroom by tapping Class in the navigation ribbon along the bottom of the screen (iPhone users only) or swiping the Home screen to the left (Android users only).

ASSIGNMENTS Write, post, and reply to Discussion Boards wherever you and AlU Mobile go. From your tablet, complete intelli**path**<sup>™</sup> assignments or upload Individual Projects during your commute (if you're not the designated driver, please) or waiting for the laundry to dry. Participate in Live Chats you might have missed in the past because now you have AlU Mobile on your device. **GRADES** Showing off your GPA or the great grade you received is easier than ever. Course summaries can be found on the Home view or in each classroom. With enabled notifications, AIU Mobile will even let you know when a new grade is posted so you can check out your instructor's feedback!