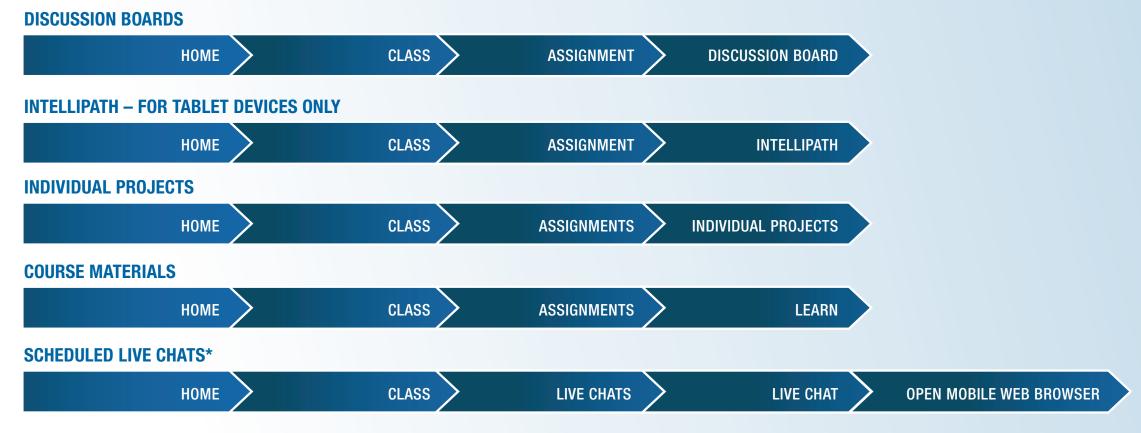

## Here are a few commonly-followed pathways in AIU Mobile:

## **ARCHIVED LIVE CHATS**

To view archived Live Chats on your mobile device, a Flash-supported web browser is required. While on your mobile device, you can download a mobile browser which supports Flash – like Puffin Web Browser. https://www.puffinbrowser.com/download

\*The first time you access a Live Chat via AIU Mobile, select 'Enter as a Guest,' type your name, and tap the 'Enter Room' button. AIU Mobile will remember you on the same device every time thereafter.